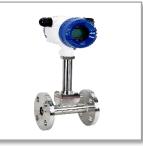

### Flow Meter

#### DN20~DN500

#### pinch Paddle type Magnetic type Water meter Ultrasonic flow meter Stainless Steel/ Plastic (Integrated/separate) Cloud communicate

Thermo switch

**Vortex Flow Meter** 