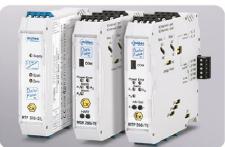

### Germany factory Mütec Instruments GmbH

- 1. Dust Monitor
- 2. On-Line Moisture Monitoring
- 3. Hi-End signal Transmitter
- 4. Electric vehicle battery voltage charging protection

SIL2-Din rail devices

#### SIL2-Din rail devices