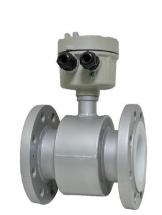

### Flow Meter

#### DN20~DN500

#### pinch Paddle type Magnetic type Water meter Ultrasonic flow meter Stainless Steel/ Plastic (Integrated/separate) Cloud communicate

Thermo switch

**Vortex Flow Meter** 