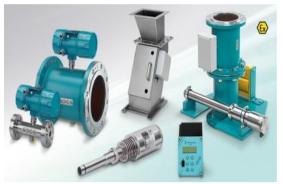

### Flow Meter

#### DN20~DN500

#### pinch Paddle type Magnetic type Water meter Ultrasonic flow meter Stainless Steel/ Plastic (Integrated/separate) Cloud communicate

Thermo switch

**Vortex Flow Meter** 