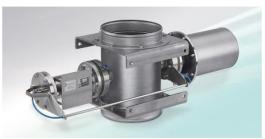

### Flow Meter

#### DN20~DN500

#### pinch Paddle type Magnetic type Water meter Ultrasonic flow meter Stainless Steel/ Plastic (Integrated/separate) Cloud communicate

Thermo switch

**Vortex Flow Meter** 