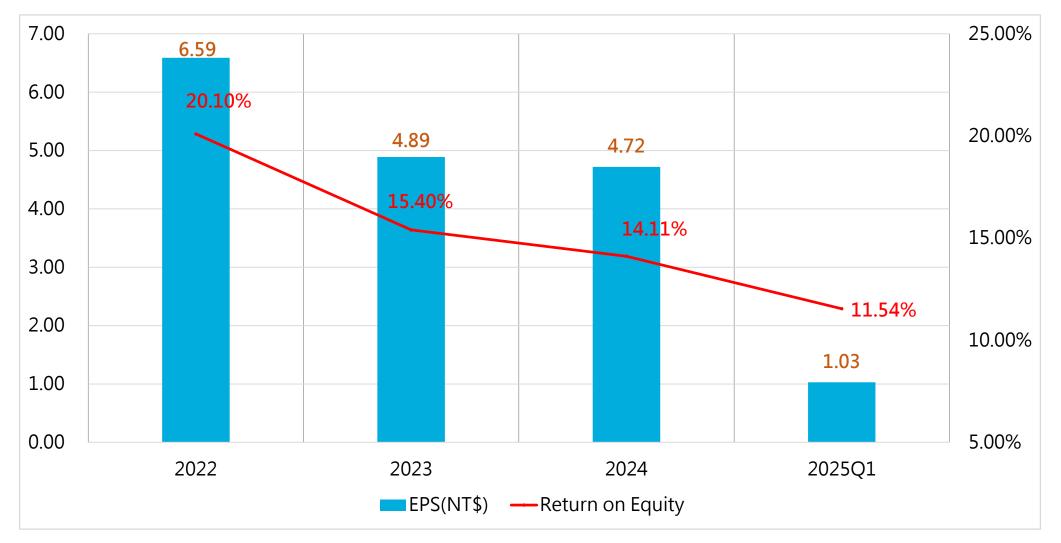

### 2022 – 2025Q1 EPS & Return on Equity(%)

• earnings per share is before retrospective adjustment

### 2021 – 2024 Dividend Policy

| Year | Cash | Stock | Total | Earnings Per<br>Share | dividend<br>payout ratio |
|------|------|-------|-------|-----------------------|--------------------------|
| 2024 | 4.1  | 0.2   | 4.3   | 4.72                  | 91%                      |
| 2023 | 4.0  | 0.2   | 4.2   | 4.89                  | 86%                      |
| 2022 | 4.0  | 1.1   | 5.1   | 6.59                  | 77%                      |
| 2021 | 4.1  | 1.1   | 5.2   | 6.27                  | 83%                      |

• Earnings per share is before retrospective adjustment

• Dividend Policy by cash, pay rate is over 75%