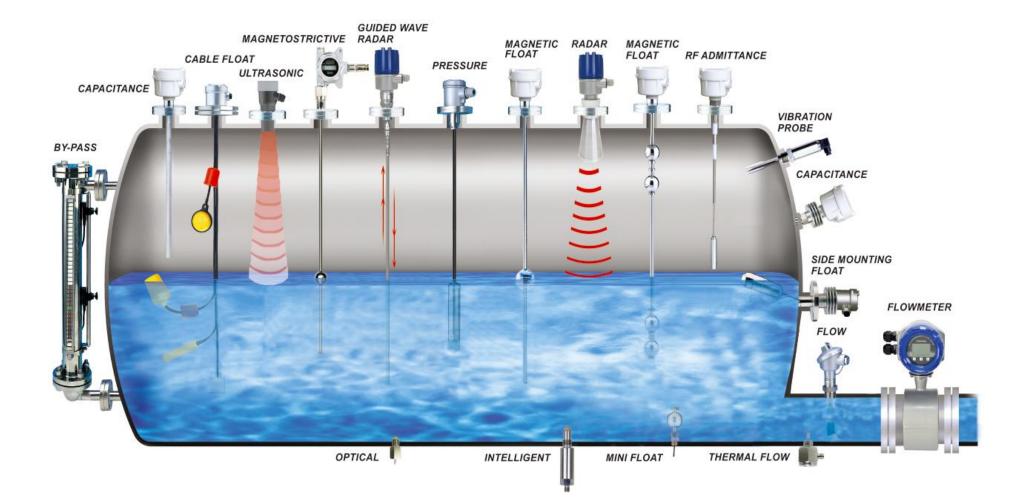

2024 revenue: 1.6 million euros, average gross profit margin of 70% in past 4 years
- > Main products: flow detection and measurement, dust detection, particle size measurement
- Main customers: Machinery and equipment manufacturers, chemical, food/feed, building materials, automotive industry
- Key customer : Knorr-Bremse 、 Holcim 、 Bühler 、 Nestle 、 Cargill 、 Wacker 、 BASF 、 Evonik



### Power Process Monitor DYNA solution





Truck loading



Monitoring sieves (e.g. sugar, coffee)



Control mixer loading (e.g. starch)



Monitor cyclon

(e.g. ammonia)

Powder

Coating



Cement dust



Asphalt mixing

## **Typical applications served by DYNA**



Plastic granulates



Fly Ash Monitoring



Foam glass



Salt



Feed pellets





Tablett (pharmaceutical)



### Liquid Level Sensor





### Solid Level Sensor





### Flow Meter



#### DN20~DN500





#### pinch Paddle type Magnetic type Water meter Ultrasonic flow meter Stainless Steel/ Plastic (Integrated/separate) Cloud communicate

Thermo switch

**Vortex Flow Meter** 













### Mutec **Solutions**



### Moisture Measuring System Mass Flow Measuring System 0.00%









Flow Monitoring System







#### SIL2-Din rail devices







### **International Certificate**









## **Financial outlook**

### 2025Q1 vs 2024 Sales Territory



2025Q1

2024



### 2022 – 2025Q1 Revenue & Net Income



In 100 million of NTD







### 2022 – 2025Q1 EPS & Return on Equity(%)





• earnings per share is before retrospective adjustment

### 2021 – 2024 Dividend Policy



| Year | Cash | Stock | Total | Earnings Per<