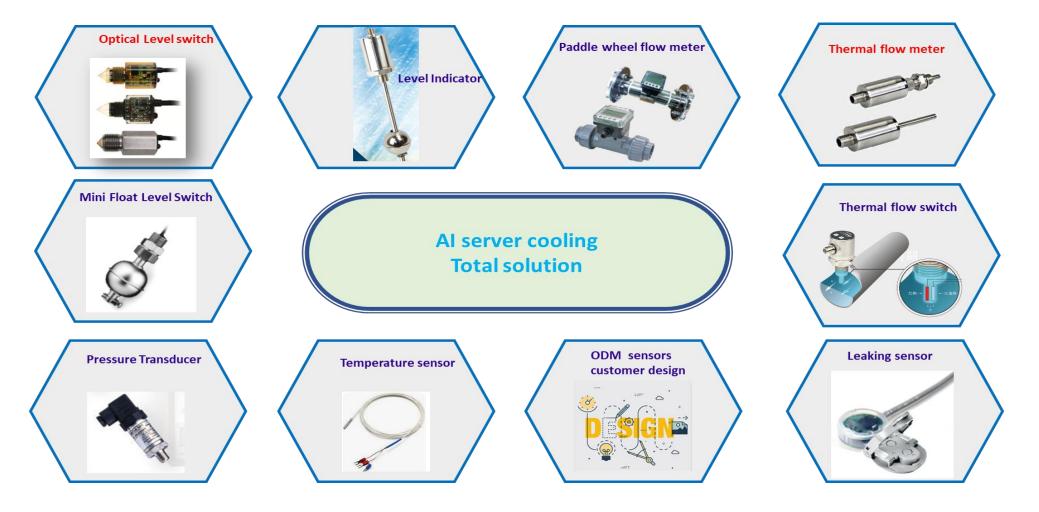

### Taiwan market

- AI Server Direct Liquid Cooling (DLC) / Immersion Cooling (immersion cooling) Sensor
  ODM orders continue to be shipped, and the second generation of customized sensors
  are being developed.
- > Water treatment industry smart buildings, recycled water plants, copper foil manufacturing
- Semiconductor factories TSMC, UMC (cooperate with system vendors for new construction projects)
- **ESG Zero Carbon Emission Monitoring Business Opportunities**
- Potential business opportunities from participating Taiwan COMPUTEX show in May

### **China Market**

- > Entering the AI server cooling system business opportunity
- **Electronic Technology Industry Business opportunities**
- Semiconductor Industry Business Opportunities
- Medical equipment industry

### **US Market for AI**

- Entered the top five AI server cooling system designers in US and sale liquid level sensors
- > Continue to promote the other sensors in AI server cooling systems