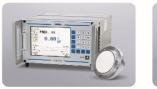

Moisture Measuring System

Mass Flow Measuring System

Flow Monitoring System

### Moisture Measuring System Mass Flow Measuring System 0.00%

Flow Monitoring System