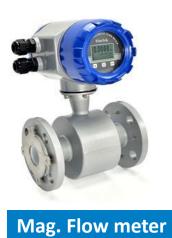

### Flow Meter

#### DN20~DN500

#### pinch Paddle type Magnetic type Water meter Ultrasonic flow meter Stainless Steel/ Plastic (Integrated/separate) Cloud communicate

Thermo switch

**Vortex Flow Meter** 