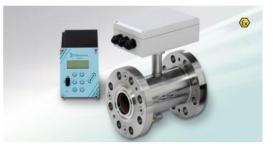

### Flow Meter

#### DN20~DN500

#### pinch Paddle type Magnetic type Water meter Ultrasonic flow meter Stainless Steel/ Plastic (Integrated/separate) Cloud communicate

Thermo switch

**Vortex Flow Meter** 