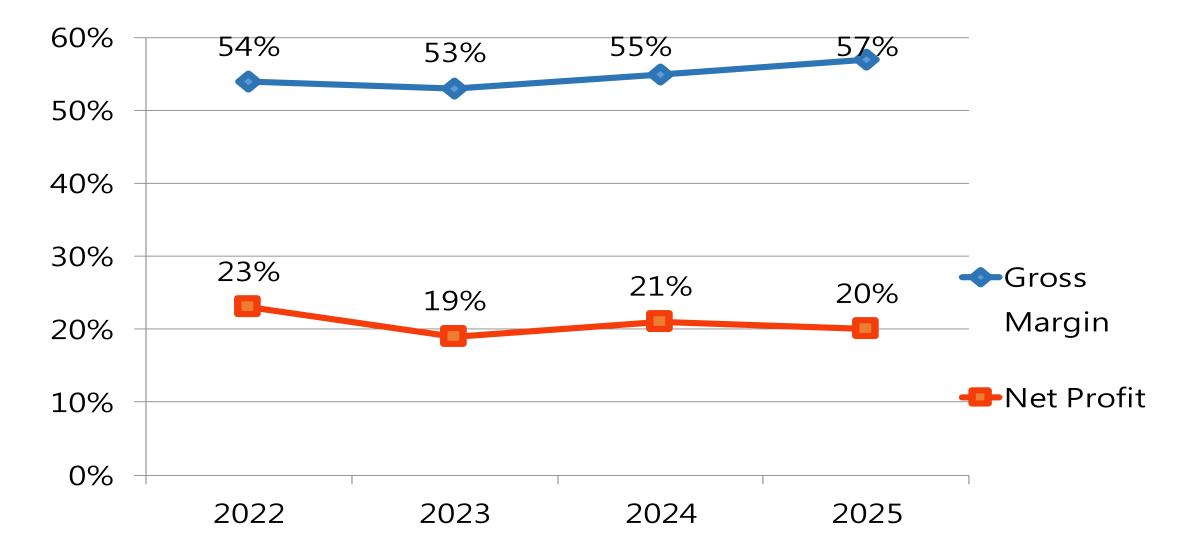

## **Financial outlook**

### 2022 – 2025Q1 Revenue & Net Income

In 100 million of NTD