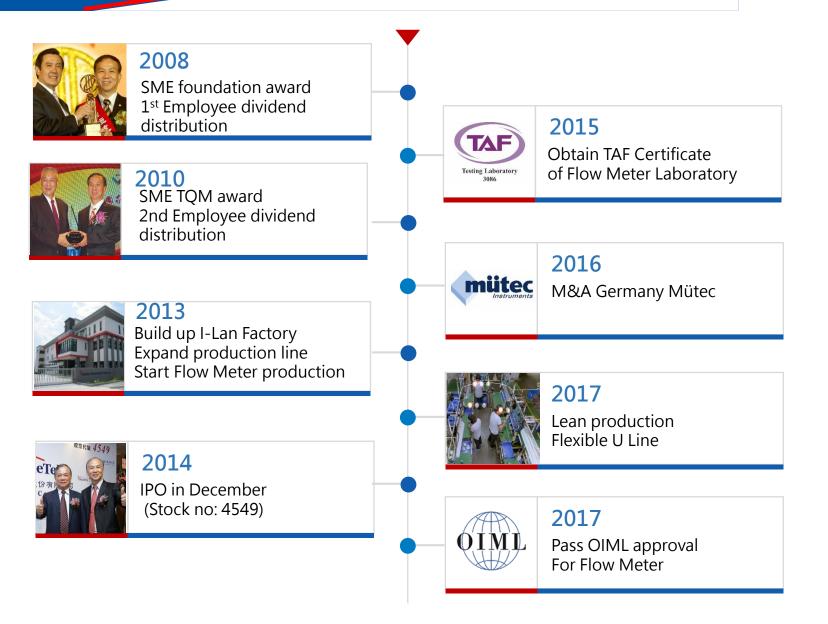

# FineTek Co., Ltd.

## **Company Presentation**

Speaker: Nancy Hsu Date : June 4, 2025

IR contacting email: <u>ir@fine-tek.com</u> Tel: +886-2-22696789 Ext 111 ESG







# Company History 1979 - 2007







1989-1990 Manufacture and Development Level Sensor



2003 Create "Finetek" brand Prepare IPO work



2003 Set up Singapore subsidiary



Set up Shanghai Factory



2006 **Obtain PTB ATEX** EX approval





Set up FineTek GmbH

### Compay History 2008 - 2017





### Company History 2017 - 2023





#### 2017

Digital Management Import new ERP system PLM、CRM、WIP、BPM



**2018** Set up Indonesia factory



#### **2021** COVID-19 outbreak Build 2<sup>nd</sup> factory in Tu-Cheng Industrial Park



2022 Finish smart electronic water meters design & type approval



2019

2020 2020 Complete the public IOT 4G and LoRa application



**2023** Obtained Taiwan Excellent Award



### Number of employees 478 persons





### Taiwan Head Quarter Tu-Cheng Industry





### 

- Marketing and Business Services Team
- More than 40 R&D team Research and develop new products and new technologies
- Core component research and development
- Automated Production System design
- Customized product design
- Standard measuring field construction test

### Taiwan Tu-Che