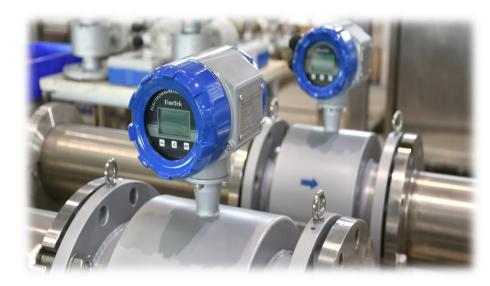

### Flow Meter

#### DN20~DN500

#### pinch Paddle type Magnetic type Water meter Ultrasonic flow meter Stainless Steel/ Plastic (Integrated/separate) Cloud communicate

Thermo switch

**Vortex Flow Meter** 