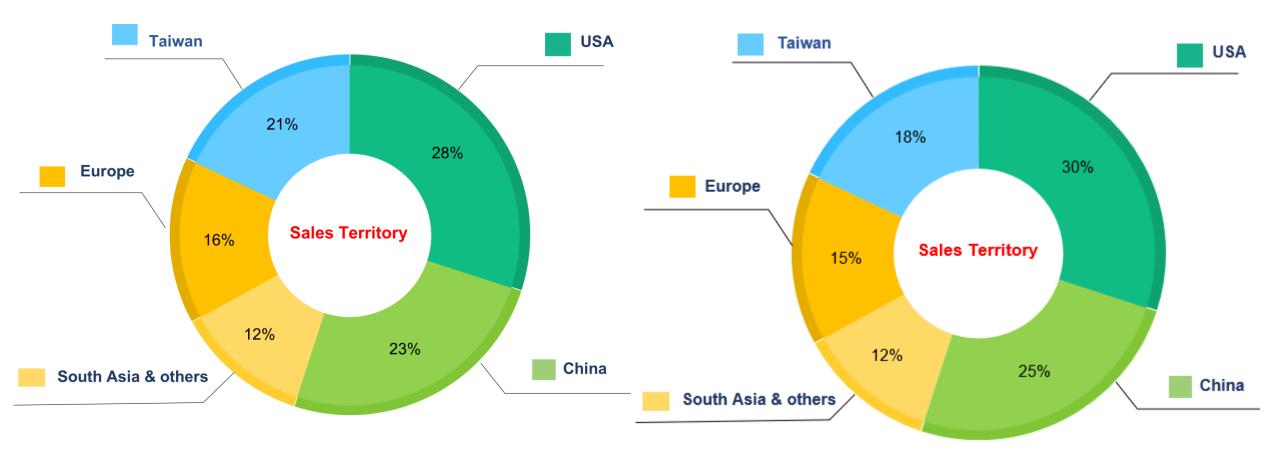

cyclon

(e.g. ammonia)

Powder

Coating



Cement dust



Asphalt mixing

## **Typical applications served by DYNA**



Plastic granulates



Fly Ash Monitoring



Foam glass



Salt



Feed pellets





Tablett (pharmaceutical)



### Liquid Level Sensor





### Solid Level Sensor





### Flow Meter



#### DN20~DN500





#### pinch Paddle type Magnetic type Water meter Ultrasonic flow meter Stainless Steel/ Plastic (Integrated/separate) Cloud communicate

Thermo switch

**Vortex Flow Meter** 













### Mutec **Solutions**



### Moisture Measuring System Mass Flow Measuring System 0.00%









Flow Monitoring System







#### SIL2-Din rail devices







### **International Certificate**









## **Financial outlook**

### 2025Q1 vs 2024 Sales Territory



2025Q1

2024



### 2022 – 2025Q1 Revenue & Net Income



In 100 million of NTD







### 2022 – 2025Q1 EPS & Return on Equity(%)





• earnings per share is before retrospective adjustment

### 2021 – 2024 Dividend Policy



| Year | Cash | Stock | Total | Earnings Per<br>Share | dividend<br>payout ratio |
|------|------|-------|-------|-----------------------|--------------------------|
| 2024 | 4.1  | 0.2   | 4.3   | 4.72                  | 91%                      |
| 2023 | 4.0  | 0.2   | 4.2   | 4.89                  | 86%                      |
| 2022 | 4.0  | 1.1   | 5.1   | 6.59                  | 77%                      |
| 2021 | 4.1  | 1.1   | 5.2   | 6.27                  | 83%                      |

• Earnings per share is before retrospective adjustment

• Dividend Policy by cash, pay