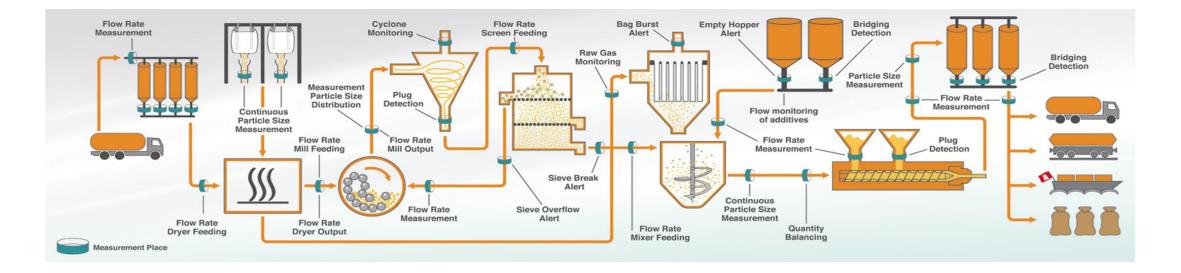

### Power Process Monitor DYNA solution

Truck loading

Monitoring sieves (e.g. sugar, coffee)

Control mixer loading (e.g. starch)

Monitor cyclon

(e.g. ammonia)

Powder

Coating

Cement dust

Asphalt mixing

## **Typical applications served by DYNA**

Plastic granulates

Fly Ash Monitoring

Foam glass

Salt

Feed pellets

Tablett (pharmaceutical)