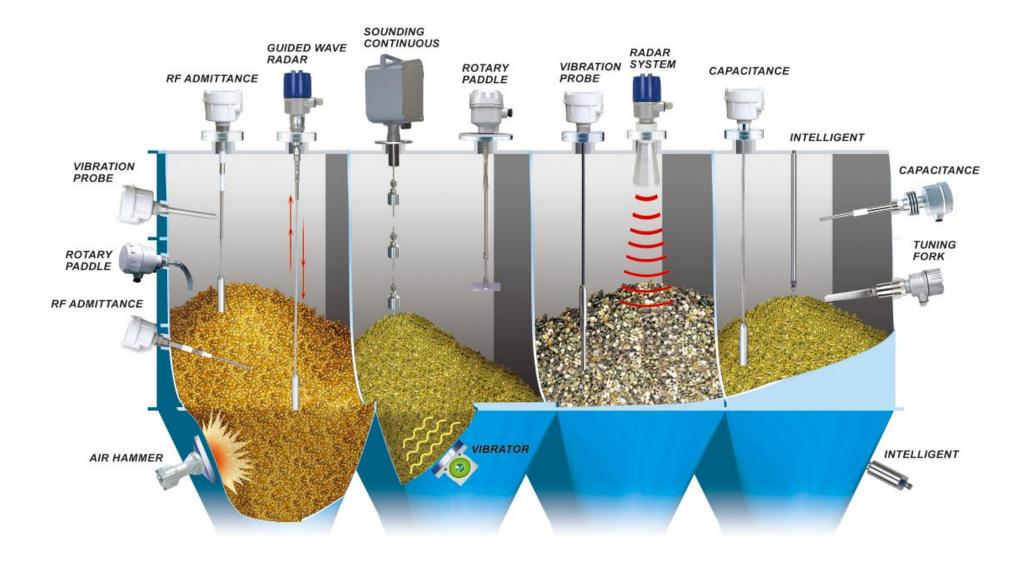

ros, average gross profit margin of 70% in past 4 years
- > Main products: flow detection and measurement, dust detection, particle size measurement
- Main customers: Machinery and equipment manufacturers, chemical, food/feed, building materials, automotive industry
- Key customer : Knorr-Bremse 、 Holcim 、 Bühler 、 Nestle 、 Cargill 、 Wacker 、 BASF 、 Evonik



### Power Process Monitor DYNA solution





Truck loading



Monitoring sieves (e.g. sugar, coffee)



Control mixer loading (e.g. starch)



Monitor cyclon

(e.g. ammonia)

Powder

Coating



Cement dust



Asphalt mixing

## **Typical applications served by DYNA**



Plastic granulates



Fly Ash Monitoring



Foam glass



Salt



Feed pellets





Tablett (pharmaceutical)



### Liquid Level Sensor





### Solid Level Sensor





### Flow Meter



#### DN20~DN500





#### pinch Paddle type Magnetic type Water meter Ultrasonic flow meter Stainless Steel/ Plastic (Integrated/separate) Cloud communicate

Thermo switch

**Vortex Flow Meter** 













### Mutec **Solutions**



### Moisture Measuring System Mass Flow Measuring System 0.00%









Flow Monitoring System







#### SIL2-Din rail devices







### **International Certificate**









## **Financial outlook**

### 2025Q1 vs 2024 Sales Territory



2025Q1

2024



### 2022 – 2025Q1 Revenue & Net Income



In 100 million of NTD







### 2022 – 2025Q1 EPS & Return on Equity(%)





• earnings per share is before retrospective adjustment

### 2021 – 2024 Dividend Policy



| Year | Cash | Stock | Total | Earnings Per<br>Share | dividend<br>payou