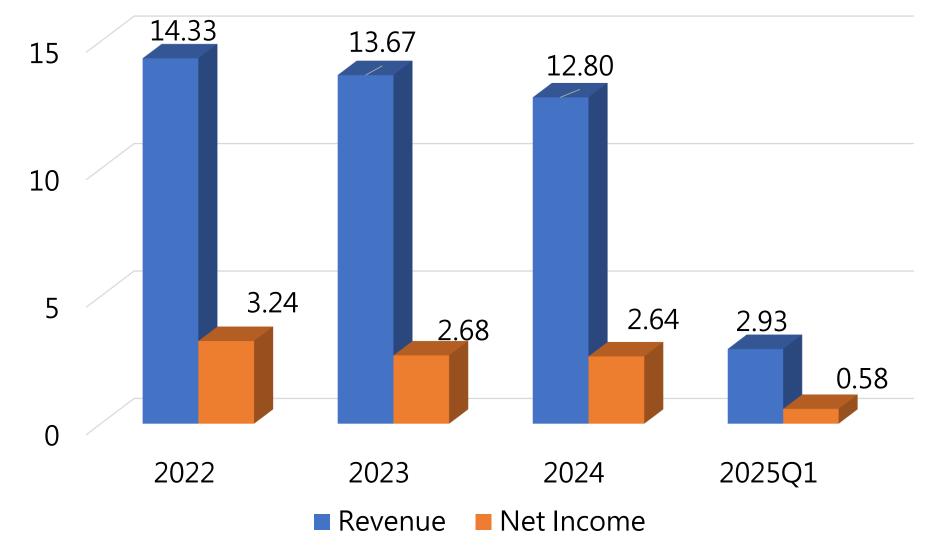

ixing

## **Typical applications served by DYNA**



Plastic granulates



Fly Ash Monitoring



Foam glass



Salt



Feed pellets





Tablett (pharmaceutical)



### Liquid Level Sensor





### Solid Level Sensor





### Flow Meter



#### DN20~DN500





#### pinch Paddle type Magnetic type Water meter Ultrasonic flow meter Stainless Steel/ Plastic (Integrated/separate) Cloud communicate

Thermo switch

**Vortex Flow Meter** 













### Mutec **Solutions**



### Moisture Measuring System Mass Flow Measuring System 0.00%









Flow Monitoring System







#### SIL2-Din rail devices







### **International Certificate**









## **Financial outlook**

### 2025Q1 vs 2024 Sales Territory



2025Q1

2024



### 2022 – 2025Q1 Revenue & Net Income



In 100 million of NTD







### 2022 – 2025Q1 EPS & Return on Equity(%)





• earnings per share is before retrospective adjustment

### 2021 – 2024 Dividend Policy



| Year | Cash | Stock | Total | Earnings Per<br>Share | dividend<br>payout ratio |
|------|------|-------|-------|-----------------------|--------------------------|
| 2024 | 4.1  | 0.2   | 4.3   | 4.72                  | 91%                      |
| 2023 | 4.0  | 0.2   | 4.2   | 4.89                  | 86%                      |
| 2022 | 4.0  | 1.1   | 5.1   | 6.59                  | 77%                      |
| 2021 | 4.1  | 1.1   | 5.2   | 6.27                  | 83%                      |

• Earnings per share is before retrospective adjustment

• Dividend Policy by cash, pay rate is over 75%



## **Growth Momentum**

### Taiwan market



-