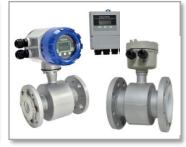

#### Flow Meter

pinch

Paddle type

Magnetic type Water meter Ultrasonic flow meter Stainless Steel/ Plastic (Integrated/separate) Cloud communicate

Thermo switch

**Vortex Flow Meter** 

Moisture Measuring System

## Smart Building Solution provider

Magnetic Flow Meter

**Smart Water Meter** 