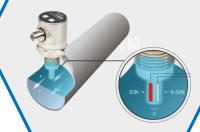

#### Flow Meter

pinch

Paddle type

Magnetic type Water meter Ultrasonic flow meter Stainless Steel/ Plastic (Integrated/separate) Cloud communicate

Thermo switch

**Vortex Flow Meter** 

Moisture Measuring System