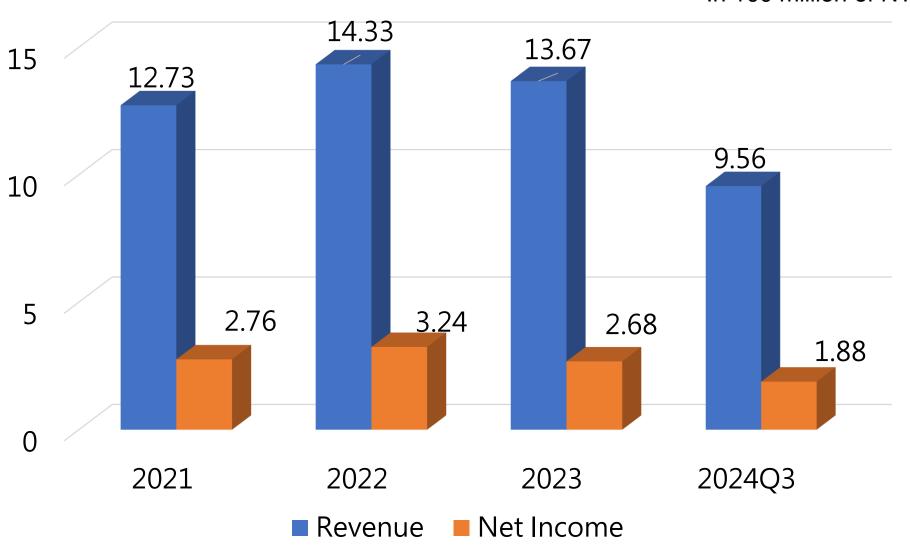

reduce operations risk

#### **Liquid Level Sensor**





#### **Solid Level Sensor**





#### Flow Meter









pinch

Paddle type

Magnetic type Water meter Ultrasonic flow meter Stainless Steel/ Plastic (Integrated/separate) Cloud communicate

Thermo switch

**Vortex Flow Meter** 















Moisture Measuring System



Mass Flow Measuring System



Flow Monitoring System



Level Monitoring System













#### **Patents**









#### **International Certificate**



156 Certificates (IECEx > OIML > NCC > SIL > TAF > FDA > ATEX > TS \ NEPSI \ HART \ UL \ DNV \ BV \ ABS \ GL \ LR \ PA \ CE ...)







































### **Financial outlook**

#### 2024 vs 2023 Q1 - Q3 Sales Territory





2023 Q1 - Q3



#### 2021 – 2023 + 2024Q3 Revenue & Net Income







#### 2021 – 2023 + 2024Q3 Gross Margin & Net Margin





#### 2021 – 2023 + 2024Q3 EPS & Return on Equity(%)





earnings per share is before retrospective adjustment

#### 2020 - 2023 Dividend Policy



| Year | Cash | Stock | Total | Earnings Per<br>Share | dividend<br>payout ratio |
|------|------|-------|-------|-----------------------|--------------------------|
| 2023 | 4.0  | 0.2   | 4.2   | 4.89                  | 86%                      |
| 2022 | 4.0  | 1.1   | 5.1   | 6.59                  | 77%                      |
| 2021 | 4.1  | 1.1   | 5.2   | 6.27                  | 83%                      |
| 2020 | 4    | 0.5   | 4.5   | 5.49                  | 82%                      |

- Earnings per share is before retrospective adjustment
- Dividend Policy by cash, pay rate is