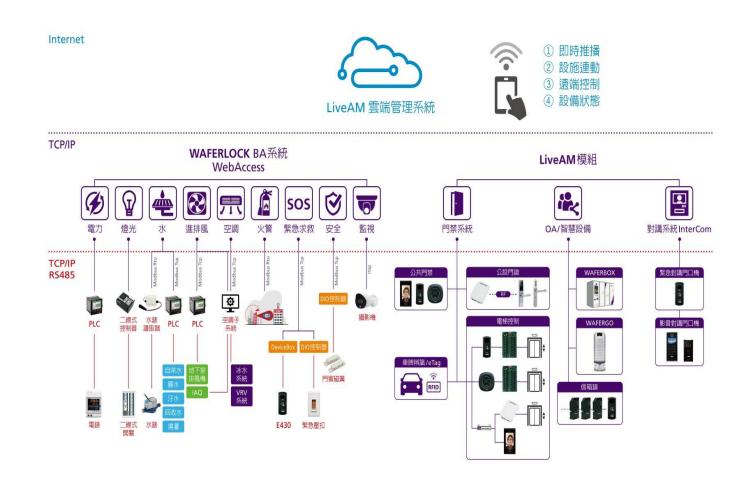

## Smart Building Solution provider

Magnetic Flow Meter

**Smart Water Meter** 