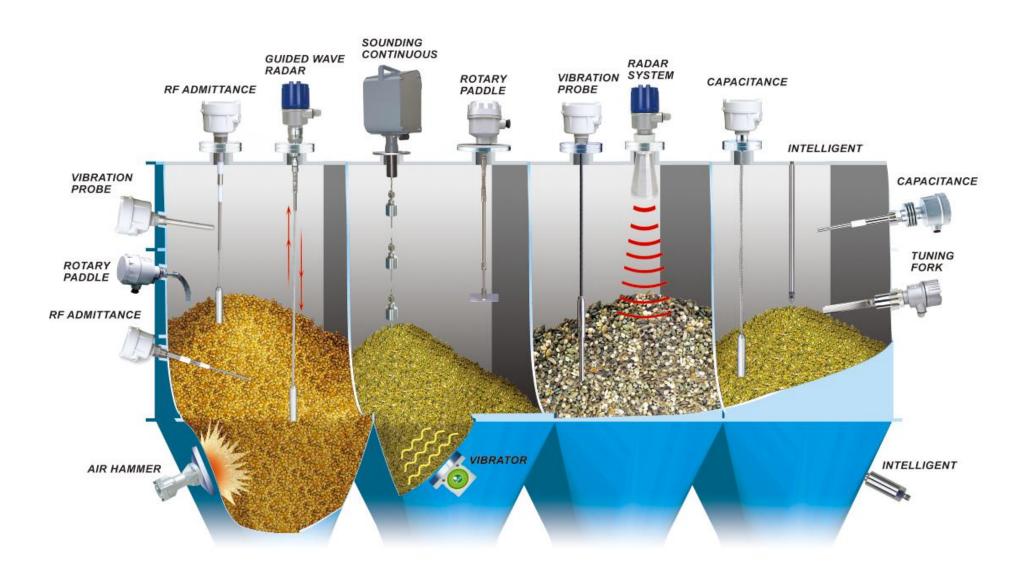

test (accuracy up to: 0.02%)
- Supply domestic and foreign market demand
- Provide customer verification service













#### China Shanghai factory





#### FINE AUTOMATION CO., LTD.

**Q** China Shanghai factory

Sales Branch

Beijing Jinan

Chengdu Zhengzhou

Wuhan

Nanjing

Guangzhou

## Germany factory Mütec Instruments GmbH





- 1. Dust Monitor
- 2. On-Line Moisture Monitoring
- 3. Hi-End signal Transmitter
- 4. Electric vehicle battery voltage charging protection





















#### Indonesia Jakarta factory





- 1. Targeted at ASEAN countries
- 2. Build up human resources to expand scale in ASEAN
- 3. Localized production reduces import tariffs
- 4. Disperse production bases to reduce operations risk

#### **Liquid Level Sensor**





#### **Solid Level Sensor**





#### Flow Meter









pinch

Paddle type

Magnetic type Water meter Ultrasonic flow meter Stainless Steel/ Plastic (Integrated/separate) Cloud communicate

Thermo switch

**Vortex Flow Meter** 















Moisture Measuring System



Mass Flow Measuring System



Flow Monitoring System



Level Monitoring System













#### **Patents**









#### **International Certificate**



156 Certificates (IECEx > OIML > NCC > SIL > TAF > FDA > ATEX > TS \ NEPSI \ HART \ UL \ DNV \ BV \ ABS \ GL \ LR \ PA \ CE ...)







































### **Financial outlook**

#### 2024 vs 2023 Q1 - Q3 Sales Territory





2023 Q1 - Q3



#### 2021 – 2023 + 2024Q3 Revenue & Net Income







#### 2021 – 2023 + 2024Q3 Gross Margin & Net Margin





#### 2021 – 2023 + 2024Q3 EPS &