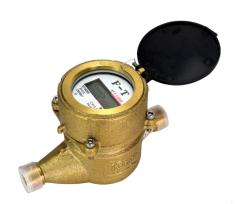

## Smart Building Solution provider

Magnetic Flow Meter

**Smart Water Meter** 