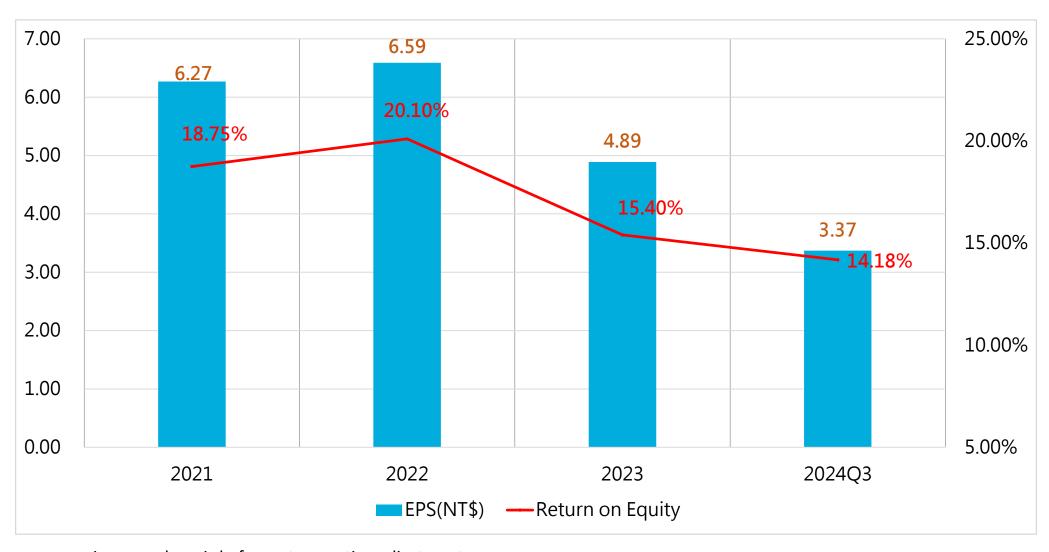

#### 2021 – 2023 + 2024Q3 EPS & Return on Equity(%)

earnings per share is before retrospective adjustment

- Earnings per share is before retrospective adjustment
- Dividend Policy by cash, pay rate is over 75%