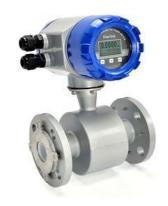

#### Flow Meter

pinch

Paddle type

Magnetic type Water meter Ultrasonic flow meter Stainless Steel/ Plastic (Integrated/separate) Cloud communicate

Thermo switch

**Vortex Flow Meter** 

Moisture Measuring System

## Smart Building Solution provider

Magnetic Flow Meter

**Smart Water Meter** 