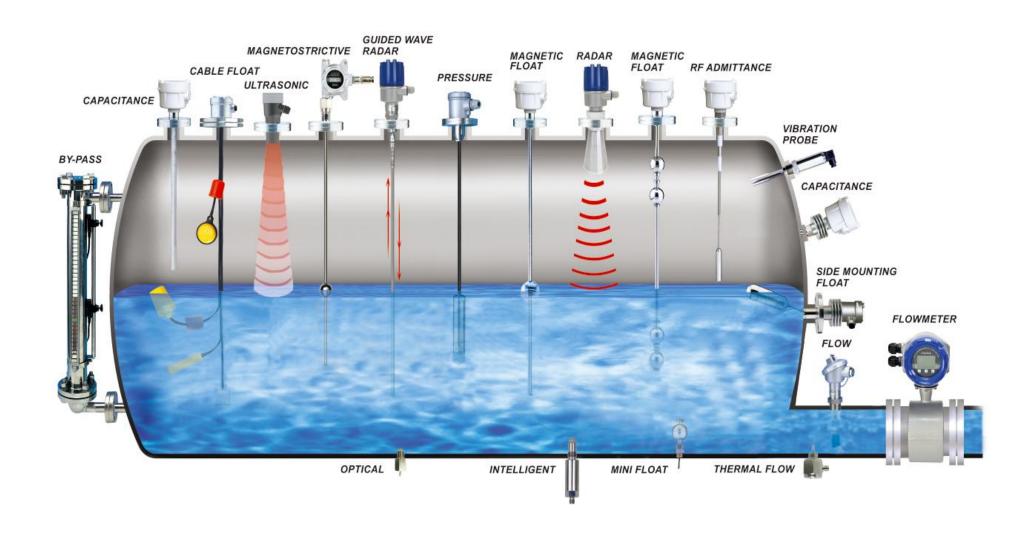

(TAF) + comparison table method test (accuracy up to: 0.02%)
- Supply domestic and foreign market demand
- Provide customer verification service













#### China Shanghai factory





#### FINE AUTOMATION CO., LTD.

**Q** China Shanghai factory

Sales Branch

Beijing Jinan

Chengdu Zhengzhou

Wuhan

Nanjing

Guangzhou

## Germany factory Mütec Instruments GmbH





- 1. Dust Monitor
- 2. On-Line Moisture Monitoring
- 3. Hi-End signal Transmitter
- 4. Electric vehicle battery voltage charging protection





















#### Indonesia Jakarta factory





- 1. Targeted at ASEAN countries
- 2. Build up human resources to expand scale in ASEAN
- 3. Localized production reduces import tariffs
- 4. Disperse production bases to reduce operations risk

#### **Liquid Level Sensor**





#### **Solid Level Sensor**





#### Flow Meter









pinch

Paddle type

Magnetic type Water meter Ultrasonic flow meter Stainless Steel/ Plastic (Integrated/separate) Cloud communicate

Thermo switch

**Vortex Flow Meter** 















Moisture Measuring System



Mass Flow Measuring System



Flow Monitoring System



Level Monitoring System













#### **Patents**









#### **International Certificate**



156 Certificates (IECEx > OIML > NCC > SIL > TAF > FDA > ATEX > TS \ NEPSI \ HART \ UL \ DNV \ BV \ ABS \ GL \ LR \ PA \ CE ...)







































### **Financial outlook**

#### 2024 vs 2023 Q1 - Q3 Sales Territory





2023 Q1 - Q3



#### 2021 – 2023 + 2024Q3 Revenue & Net Income







#### 2021 – 2023 + 2024Q3 Gross Margin & Net Margin