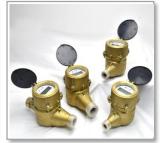

#### Flow Meter

pinch

Paddle type

Magnetic type Water meter Ultrasonic flow meter Stainless Steel/ Plastic (Integrated/separate) Cloud communicate

Thermo switch

**Vortex Flow Meter** 

Moisture Measuring System

## Smart Building Solution provider

Magnetic Flow Meter

**Smart Water Meter** 