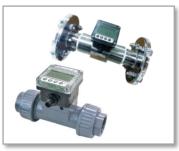

#### Flow Meter

pinch

Paddle type

Magnetic type Water meter Ultrasonic flow meter Stainless Steel/ Plastic (Integrated/separate) Cloud communicate

Thermo switch

**Vortex Flow Meter** 

Moisture Measuring System