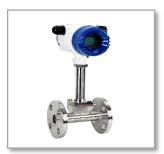

#### Flow Meter

pinch

Paddle type

Magnetic type Water meter Ultrasonic flow meter Stainless Steel/ Plastic (Integrated/separate) Cloud communicate

Thermo switch

**Vortex Flow Meter** 

Moisture Measuring System

Mass Flow Measuring System

Flow Monitoring System

Level Monitoring System