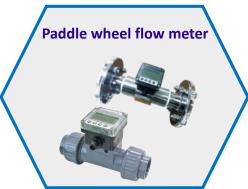

#### Flow Meter

pinch

Paddle type

Magnetic type Water meter Ultrasonic flow meter Stainless Steel/ Plastic (Integrated/separate) Cloud communicate

Thermo switch

**Vortex Flow Meter** 

Moisture Measuring System