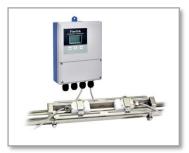

#### Flow Meter

pinch

Paddle type

Magnetic type Water meter Ultrasonic flow meter Stainless Steel/ Plastic (Integrated/separate) Cloud communicate

Thermo switch

**Vortex Flow Meter** 

Moisture Measuring System