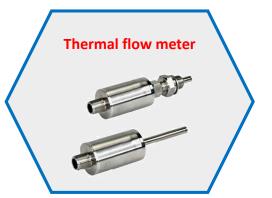

#### Flow Meter

pinch

Paddle type

Magnetic type Water meter Ultrasonic flow meter Stainless Steel/ Plastic (Integrated/separate) Cloud communicate

Thermo switch

**Vortex Flow Meter** 

Moisture Measuring System