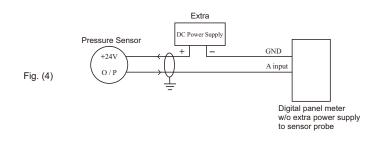

#### EXTERNAL WIRING

- For FineTek Panel Meter, please refer to the wiring diagram attached. As for other brands of panel meter, please refer to its respective operation manual for their wiring diagram.
- Wiring connection should be kept away from high voltage cable, (e.g. Power cable.) to prevent interference from high voltage.
- Resistance in the circuit should be avoid for wiring connection in order to keep operating voltage higher than 13Vdc.