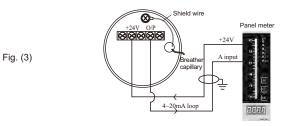

#### Wiring of pressure transmitter

### INTERNAL WIRING

- Make sure the power is turned off. Connect them as show in fig.1, 2 or 5 (depend on which model you purchased).
- Make sure the outlet breather capillary is open for air to flow freely.