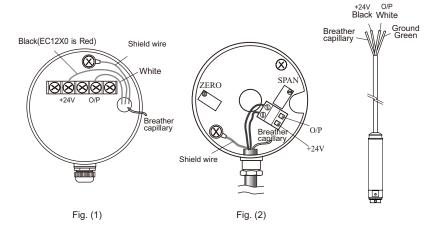

#### Wiring of pressure transmitter

### INTERNAL WIRING

- Make sure the power is turned off. Connect them as show in fig.1, 2 or 5 (depend on which model you purchased).
- Make sure the outlet breather capillary is open for air to flow freely.