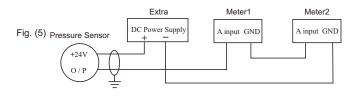

#### EXTERNAL WIRING

- For FineTek Panel Meter, please refer to the wiring diagram attached. As for other brands of panel meter, please refer to its respective operation manual for their wiring diagram.
- Wiring connection should be kept away from high voltage cable, (e.g. Power cable.) to prevent interference from high voltage.
- Resistance in the circuit should be avoid for wiring connection in order to keep operating voltage higher than 13Vdc.