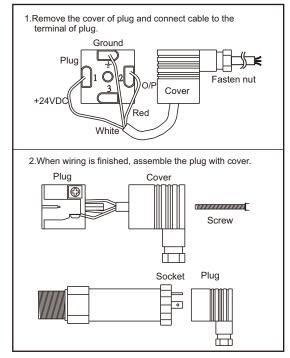

#### EXTERNAL WIRING

- For FineTek Panel Meter, please refer to the wiring diagram attached. As for other brands of panel meter, please refer to its respective operation manual for their wiring diagram.
- Wiring connection should be kept away from high voltage cable, (e.g. Power cable.) to prevent interference from high voltage.
- Resistance in the circuit should be avoid for wiring connection in order to keep operating voltage higher than 13Vdc.

#### Wiring of pressure transmitter