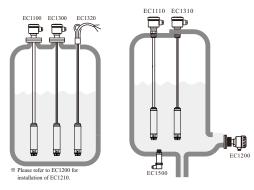

EC1100~1110 EC1300~1310

## INSTALLATION

- 1. The transducer with extension cable & types are equipped with an electrical housing standing vertically and with a screw-type of cap on top.
- 2. The flange type transducer is equipped with a side mounted electrical housing.
- 3. A special type of cable is used in the transducer with extension cable. Please note that this cable comes with 3 multi-thread copper wire and a breather capillary. Therefore, any bending of the cable is not recommended. Otherwise, the measurements will not be accurate.
- 4. It is recommended that you use EC1200, when the pressure level measurement of solvent is implemented.
- 5. The EC can't be used in crystallized or caked liquids.
- 6. Except for the EC1200, the temperature of measured liquid should be below 80°. When above 80°, please contact sales resprentative for customized solutior.
- 7. No pressure or vacuum should be present in the tank during measurement.
- 8. Avoid dropping on bumping the diaphragm during installation.
- 9. When washing, avoid direct contact & spaying of the diaphragm.
- Please lock cable tie with full attention. Manual operation is preferred since cable tie is plastic and vulnerable to metal tools.
- For outdoor application, please install OVP component between power Controller and transmitter.
- For water+dust proofing,use the diameter 6~10mm, AWG18~22 cord.