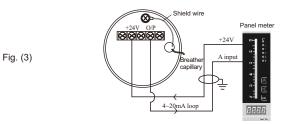

### EXTERNAL WIRING

- For FineTek Panel Meter, please refer to the wiring diagram attached. As for other brands of panel meter, please refer to its respective operation manual for their wiring diagram.
- Wiring connection should be kept away from high voltage cable, (e.g. Power cable.) to prevent interference from high voltage.
- · Resistance in the circuit should be avoid for wiring connection in order to keep operating voltage higher than 13Vdc.