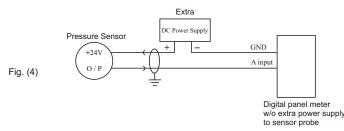

### EXTERNAL WIRING

- For FineTek Panel Meter, please refer to the wiring diagram attached. As for other brands of panel meter, please refer to its respective operation manual for their wiring diagram.
- Wiring connection should be kept away from high voltage cable, (e.g. Power cable.) to prevent interference from high voltage.
- · Resistance in the circuit should be avoid for wiring connection in order to keep operating voltage higher than 13Vdc.