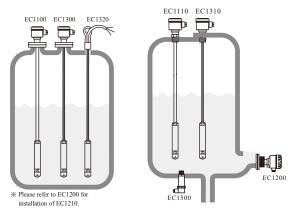

## INSTALLATION

- 1. The transducer with extension cable & types are equipped with an electrical housing standing vertically and with a screw-type of cap on top
- 2. The flange type transducer is equipped with a side mounted electrical housing.
- 3. A special type of cable is used in the transducer with extension cable. Please note that this cable comes with 3 multi-thread copper wire and a breather capillary. Therefore, any bending of the cable is not recommended. Otherwise, the measurements will not be accurate.
- 4. It is recommended that you use EC1200, when the pressure level measurement of solvent is implemented.
- 5. The EC can't be used in crystallized or caked liquids.
- 6. Except for the EC1200, the temperature of measured liquid should be below 80°. When above 80°, please contact sales resprentative for customized solutior.
- 7. No pressure or vacuum should be present in the tank during measurement
- 8. Avoid dropping on bumping the diaphragm during installation.
- 9. When washing, avoid direct contact & spaying of the diaphragm.
- Please lock cable tie with full attention. Manual operation is preferred since cable tie is plastic and vulnerable to metal tools.
- For outdoor application, please install OVP component between power Controller and transmitter.
- For water+dust proofing, use the diameter 6~10mm, AWG18~22 cord.