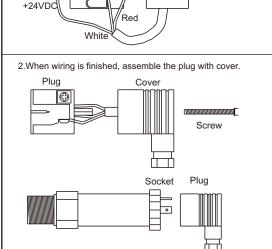

EC1100~1110 EC1300~1310

Cover

1.Remove the cover of plug and connect cable to the

Fasten nut

Ground

 $\cap$ 

terminal of plug

Plug