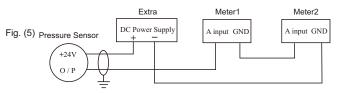

### EXTERNAL WIRING

- For FineTek Panel Meter, please refer to the wiring diagram attached. As for other brands of panel meter, please refer to its respective operation manual for their wiring diagram.
- Wiring connection should be kept away from high voltage cable, (e.g. Power cable.) to prevent interference from high voltage.
- · Resistance in the circuit should be avoid for wiring connection in order to keep operating voltage higher than 13Vdc.