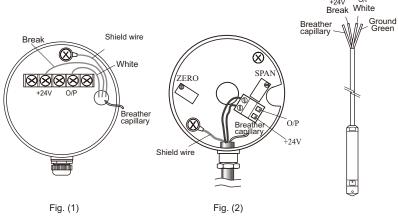

## INTERNAL WIRING

- Make sure the power is turned off. Connect them as show in fig.1, 2 or 5 (depend on which model you purchased).
- Make sure the outlet breather capillary is open for air to flow freely.

### EXTERNAL WIRING

- For FineTek Panel Meter, please refer to the wiring diagram attached. As for other brands of panel meter, please refer to its respective operation manual for their wiring diagram.
- Wiring connection should be kept away from high voltage cable, (e.g. Power cable.) to prevent interference from high voltage.
- · Resistance in the circuit should be avoid for wiring connection in order to keep operating voltage higher than 13Vdc.